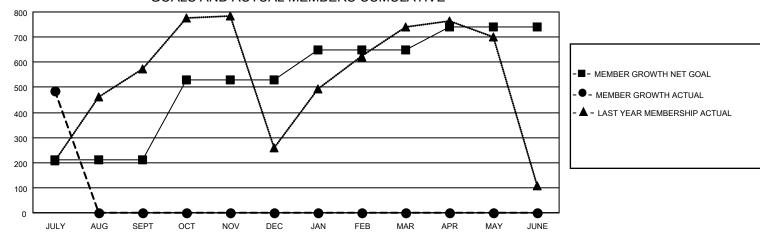

## Multiple District 308

| Clubs                 |               |           |               | Members               |                           |                         |                                              |
|-----------------------|---------------|-----------|---------------|-----------------------|---------------------------|-------------------------|----------------------------------------------|
| RESULTS FOR 2022-2023 |               |           |               | RESULTS FOR 2022-2023 |                           |                         |                                              |
| QUARTER               | NEW CLUB GOAL | NEW CLUBS | DROPPED CLUBS | QUARTER               | MEMBER GROWTH NET<br>GOAL | MEMBER GROWTH<br>ACTUAL | DROPPED MEMBERS ACTUAL (including transfers) |
| JULY/AUG/SEPT         | 5             | 1         | 4             | JULY/AUG/SE           | EPT 210                   | 684                     | 154                                          |
| OCT/NOV/DEC           | 9             | 0         | 0             | OCT/NOV/DE            | C 320                     | 0                       | 0                                            |
| JAN/FEB/MAR           | 6             | 0         | 0             | JAN/FEB/MAF           | R 120                     | 0                       | 0                                            |
| APR/MAY/JUNE          | 4             | 0         | 0             | APR/MAY/JUI           | NE 90                     | 0                       | 0                                            |

## GOALS AND ACTUAL MEMBERS CUMULATIVE

| DROPPED CLUBS: 4 |     | 154 CLUBS OF 476 ADDED 1 OR | GENDER DISTRIBUTION               |                |  |
|------------------|-----|-----------------------------|-----------------------------------|----------------|--|
|                  |     | MORE NEW MEMBERS            | MALE                              | 8,843 (65.33%) |  |
|                  |     |                             | FEMALE                            | 4,638 (34.26%) |  |
| DROPPED MEMBERS  |     |                             | NON BINARY                        | 0 (0.00%)      |  |
| DECEASED         | 3   |                             | PREFER NOT TO ANSWER              | 55 (0.41%)     |  |
| CLUB CANCELLED   | 17  |                             | TOTAL FAMILY LINIT MEMBERS        | 1,811          |  |
| OTHER            | 134 | CLICK HERE FOR CUMULATIVE   | TOTAL FAMILY UNIT MEMBERS         | 1,011          |  |
| TOTAL            | 154 | MEMBERSHIP DATA             | FAMILY MEMBERS PAYING HAL<br>DUES | F 1,019        |  |