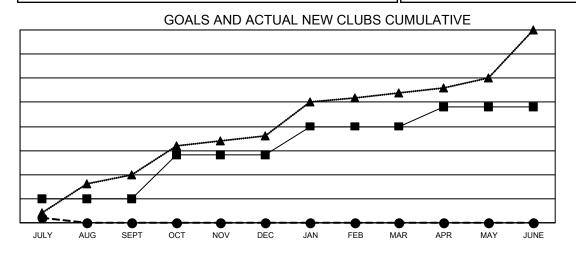

## Multiple District 308

| Clubs                 |               |           |               | Members               |                           |                         |                                              |
|-----------------------|---------------|-----------|---------------|-----------------------|---------------------------|-------------------------|----------------------------------------------|
| RESULTS FOR 2022-2023 |               |           |               | RESULTS FOR 2022-2023 |                           |                         |                                              |
| QUARTER               | NEW CLUB GOAL | NEW CLUBS | DROPPED CLUBS | QUARTER               | MEMBER GROWTH NET<br>GOAL | MEMBER GROWTH<br>ACTUAL | DROPPED MEMBERS ACTUAL (including transfers) |
| JULY/AUG/SEPT         | 5             | 1         | 4             | JULY/AUG/SE           | EPT 210                   | 684                     | 154                                          |
| OCT/NOV/DEC           | 9             | 0         | 0             | OCT/NOV/DE            | C 320                     | 0                       | 0                                            |
| JAN/FEB/MAR           | 6             | 0         | 0             | JAN/FEB/MAF           | R 120                     | 0                       | 0                                            |
| APR/MAY/JUNE          | 4             | 0         | 0             | APR/MAY/JUI           | NE 90                     | 0                       | 0                                            |

- CURRENT YEAR GOALS FOR NEW CLUBS
- ■ CURRENT YEAR ACTUAL NEW CLUBS
- ▲ LAST YEAR ACTUAL NEW CLUBS